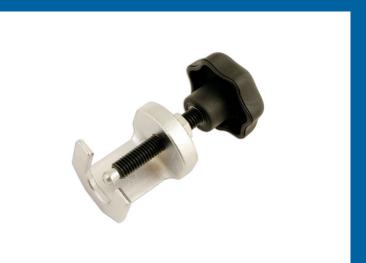

## Wiper Arm Removal Tool

For the removal of stubborn wiper arms. Suitable for spline taper and taper spigots.

## **Additional Information**

- Width: 17mm (fixed); Reach: 27mm.
- Tapered feet thickness: 1 2mm.
- Screw thread and hook feet. Sized for difficult access.
- · IMPORTANT: Ensure the threaded bar is well lubricated with molybdenum disulphide grease before use.
- Note: The knob should not need forcing. If it does, the wiper may need lubricating or gently heating or tapping to remove it from the spindle.