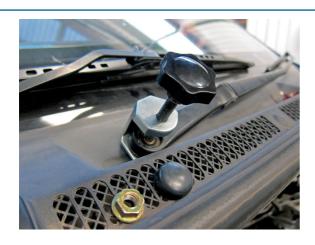

## Wiper Arm Removal Tool

For the removal of stubborn wiper arms. Suitable for spline taper and taper spigots.

## **Additional Information**

- Width: 17mm (fixed); Reach: 27mm.
- Tapered feet thickness: 1 2mm.
- Screw thread and hook feet. Sized for difficult access.
- · IMPORTANT: Ensure the threaded bar is well lubricated with molybdenum disulphide grease before use.
- Note: The knob should not need forcing. If it does, the wiper may need lubricating or gently heating or tapping to remove it from the spindle.